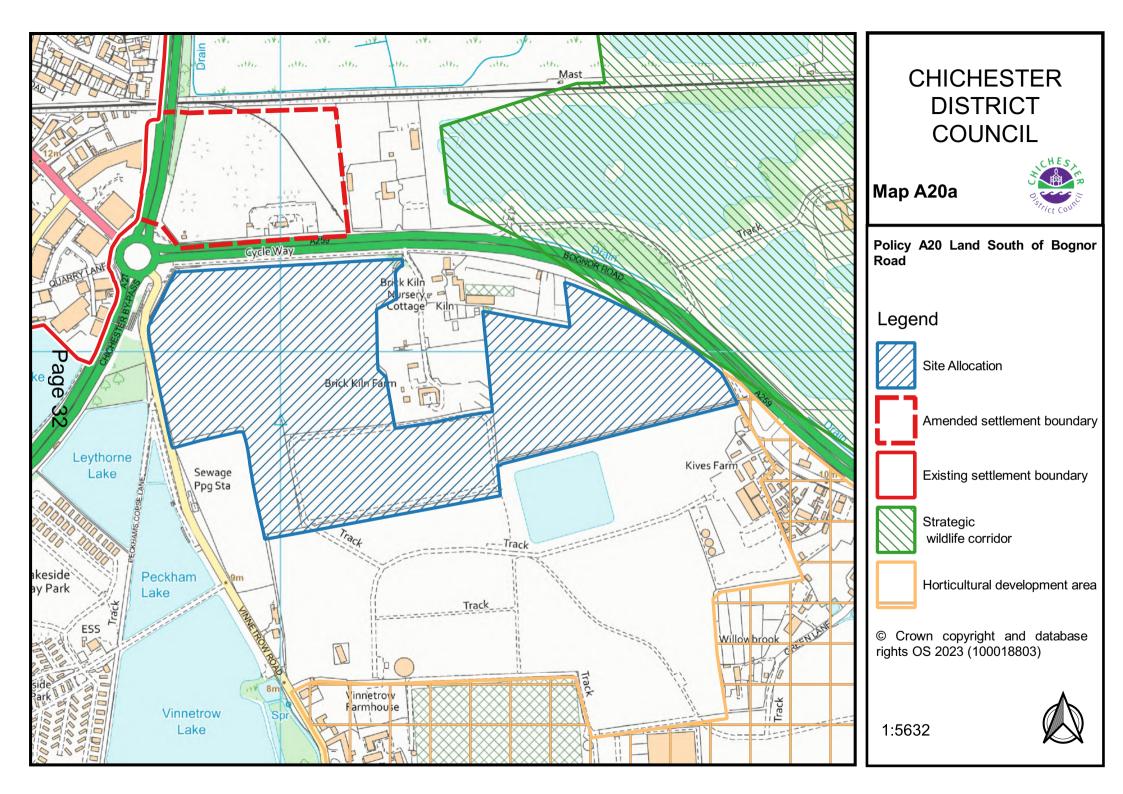

#### **Chapter 7: Employment and Economy**

Policy E3 Addressing Horticultural Needs – extension and deletions to Runcton Horticultural Development Area to be added as detailed on Map E3a.

Policy E5 Retail Strategy and New Development – revised Town Centre boundary to be added to the Policies Map as detailed on Map E5a.

#### **Chapter 10: Strategic and Area Based Policies**

The following to be added to the Policies Map:

- Policy A3: Southern Gateway Development Principles Southern Gateway Regeneration Area; Policy A4: Southern Gateway Bus Station - Bus Depot and Basin Road Car Park; and Policy A5: Southern Gateway – Police Field, Kingsham Road – Map A3-5a
- Policy A6: West of Chichester Map A6a
- Policy A7: Land at Shopwyke (Oving Parish) Map A7a
- Policy A8: Land East of Chichester Map A8a
- Policy A9: Westhampnett/North East Chichester Map A9a
- Policy A10: Land at Maudlin Farm Map A10a
- Policy A11: Highgrove Farm, Bosham Map A11a
- Policy A14: Land West of Tangmere Map A14a
- Policy A16: Goodwood Motor Circuit and Airfield Map A16a
- Policy A17: Development within the vicinity of Goodwood Motor Circuit and Airfield – Map A17a
- Policy A20: Land South of Bognor Road (employment allocation)

   Map A20a
- Policy A21: Land East of Rolls Royce (safeguarded employment land) Map A21a

Areas/Locations to be removed: Development at Chichester City North, Southbourne Strategic Development; Selsey Strategic Development (including employment allocation at Ellis Square) and East Wittering Strategic Development