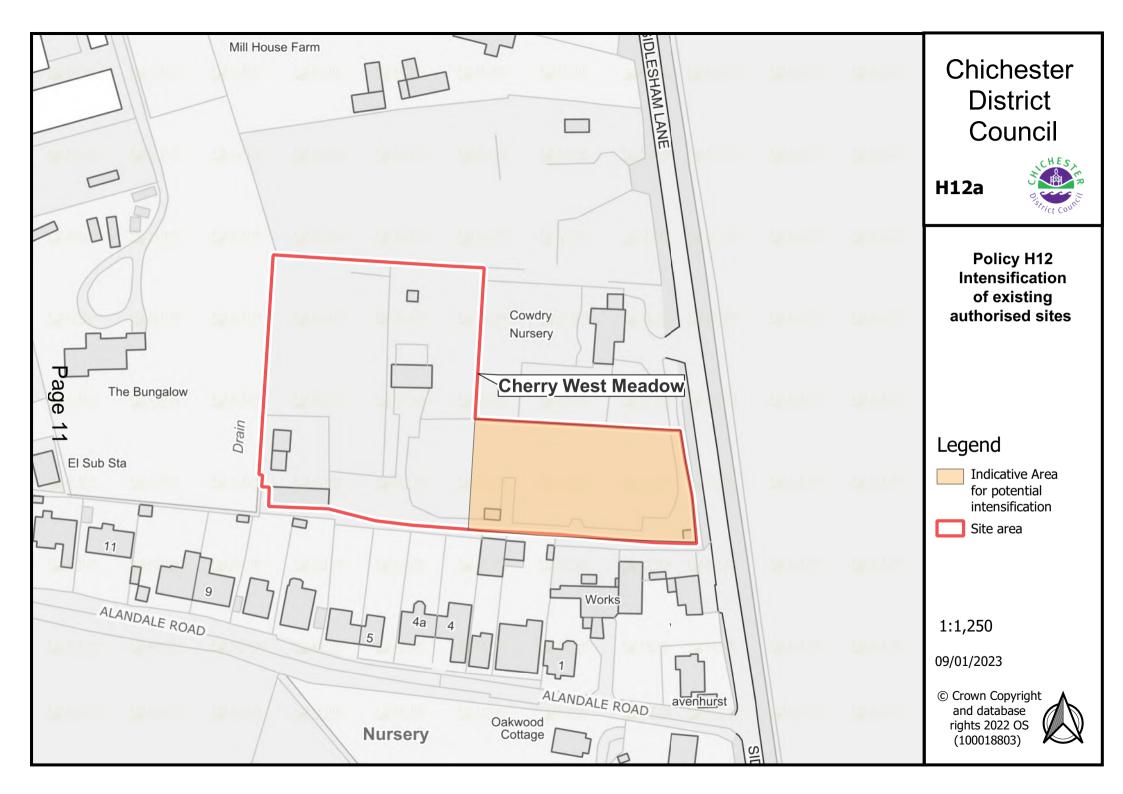

#### **Chapter 5: Housing**

Policy H2: Strategic Locations/Allocations 2021-2039 – see Chapter 10 below for list of sites to be added to policies map.

Gypsy and Traveller: Policy H12 Intensification sites – the following to be added to the Policies Map:

- Map H12a Cherry West
- Map H12b Land at Lakeside Barn
- Map H12c Tower View Nurseries North and South
- Map H12d Connors, Scant Road East
- Map H12e Greenacre
- Map H12f Sunrise, Southbourne
- Map H12g The Stables, Bracklesham Lane
- Map H12h Five Paddocks Farm