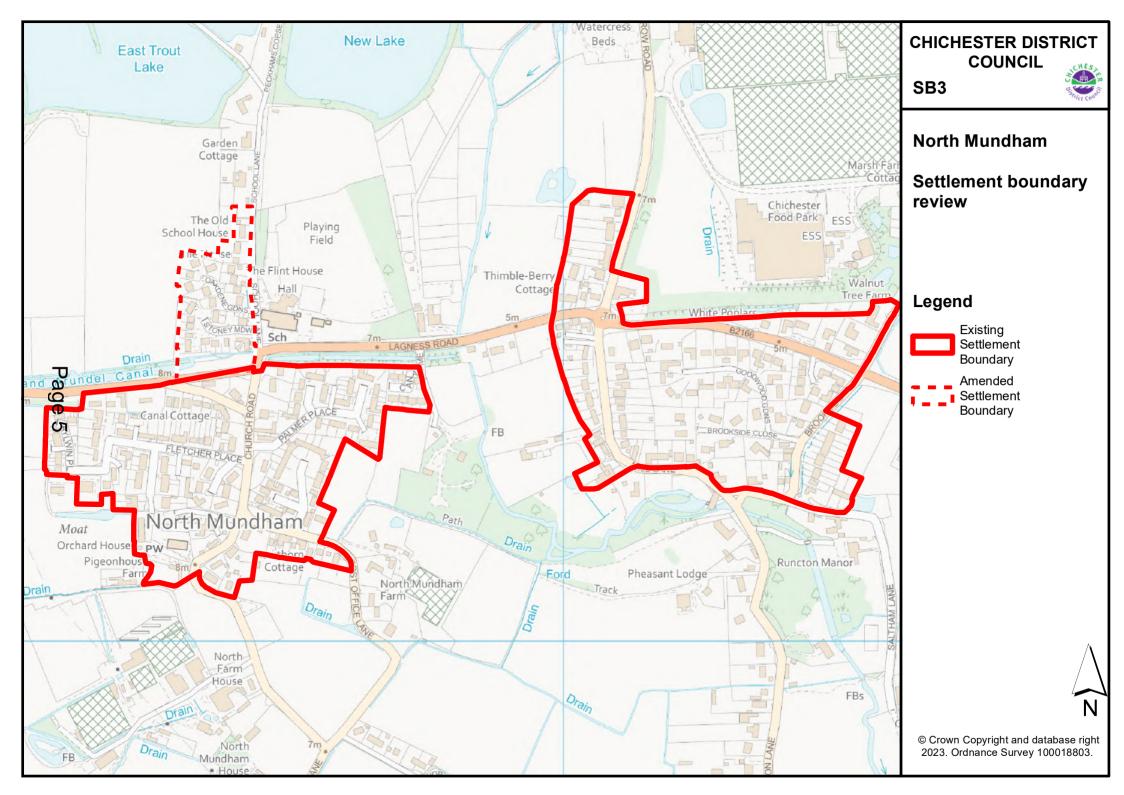

#### **Chapter 3: Spatial Strategy**

Policy S2 Settlement Hierarchy – settlement boundaries to be added as detailed on the following maps:

- Map SB1 Chichester City;
- Map SB2 East Wittering & Bracklesham;
- Map SB3 North Mundham;
- Map SB4 Stockbridge;
- Map SB5 Westhampnett.