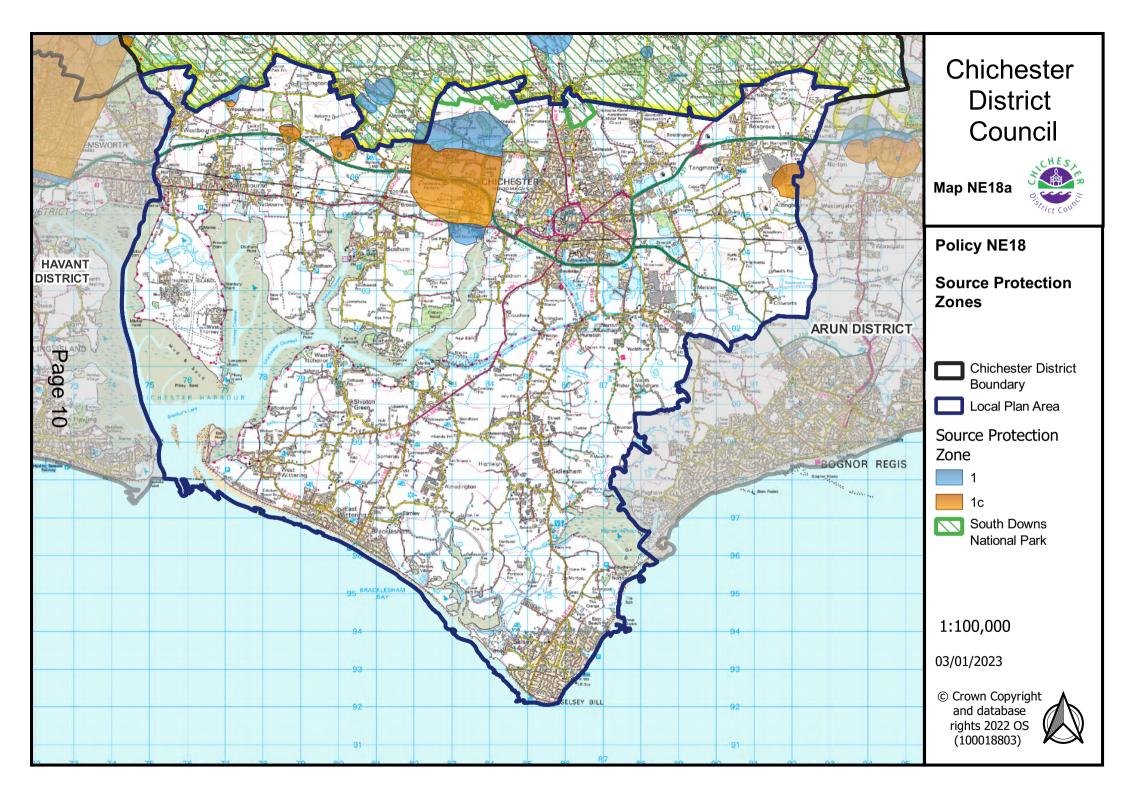

#### **Chapter 4: Climate Change and the Natural Environment**

Policy NE4 Strategic Wildlife Corridors – to be added as detailed on Map NE4a West of City Corridors and Map NE4b East of City Corridors.

Policy NE18 Source Protection Zones – Zones 1 and 1c to be added as detailed on Map NE18a.