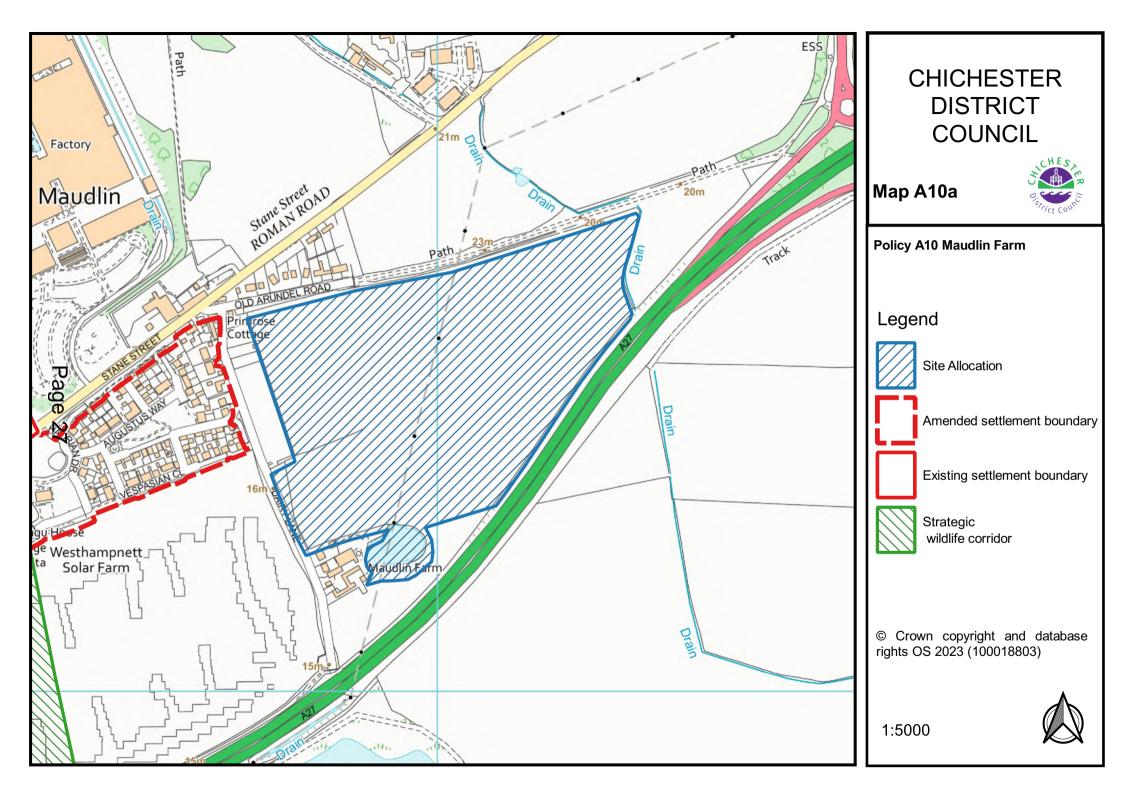

#### **Chapter 10: Strategic and Area Based Policies**

The following to be added to the Policies Map:

- Policy A3: Southern Gateway Development Principles Southern Gateway Regeneration Area; Policy A4: Southern Gateway Bus Station - Bus Depot and Basin Road Car Park; and Policy A5: Southern Gateway – Police Field, Kingsham Road – Map A3-5a
- Policy A6: West of Chichester Map A6a
- Policy A7: Land at Shopwyke (Oving Parish) Map A7a
- Policy A8: Land East of Chichester Map A8a
- Policy A9: Westhampnett/North East Chichester Map A9a
- Policy A10: Land at Maudlin Farm Map A10a
- Policy A11: Highgrove Farm, Bosham Map A11a
- Policy A14: Land West of Tangmere Map A14a
- Policy A16: Goodwood Motor Circuit and Airfield Map A16a
- Policy A17: Development within the vicinity of Goodwood Motor Circuit and Airfield – Map A17a
- Policy A20: Land South of Bognor Road (employment allocation)