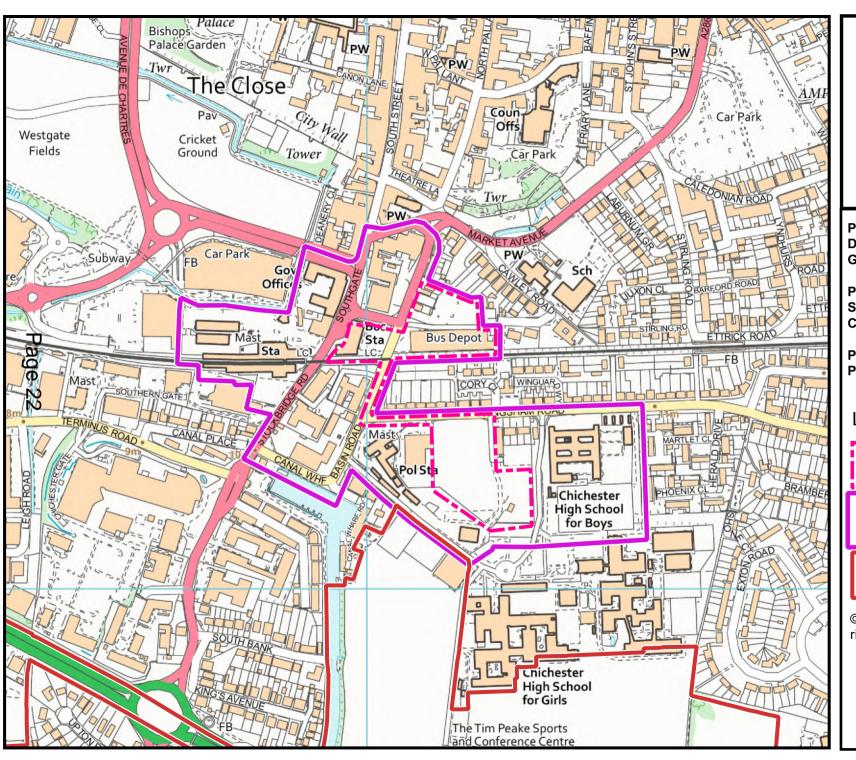

#### **Chapter 10: Strategic and Area Based Policies**

The following to be added to the Policies Map:

- Policy A3: Southern Gateway Development Principles Southern Gateway Regeneration Area; Policy A4: Southern Gateway Bus Station - Bus Depot and Basin Road Car Park; and Policy A5: Southern Gateway – Police Field, Kingsham Road – Map A3-5a
- Policy A6: West of Chichester Map A6a
- Policy A7: Land at Shopwyke (Oving Parish) Map A7a
- Policy A8: Land East of Chichester Map A8a
- Policy A9: Westhampnett/North East Chichester Map A9a
- Policy A10: Land at Maudlin Farm Map A10a
- Policy A11: Highgrove Farm, Bosham Map A11a
- Policy A14: Land West of Tangmere Map A14a
- Policy A16: Goodwood Motor Circuit and Airfield Map A16a
- Policy A17: Development within the vicinity of Goodwood Motor Circuit and Airfield – Map A17a
- Policy A20: Land South of Bognor Road (employment allocation)

### Legend

Primary Shopping Frontage

Secondary
Shopping Frontage

Primary Shopping Area

© Crown copyright and database rights OS 2023 (100018803)

Map A3 - 5a Southern Gateway

Policy A3: Southern Gateway Development Principles - Southern Gateway Regeneration Area

Policy A4: Southern Gateway Bus Station - Bus Depot and Basin Road Car Park

Policy A5: Southern Gateway – Police Field, Kingsham Road

#### Legend

Southern Gateway Strategic Allocation

Southern Gateway Regeneration Area

Settlement Boundary

© Crown copyright and database rights OS 2023 (100018803)