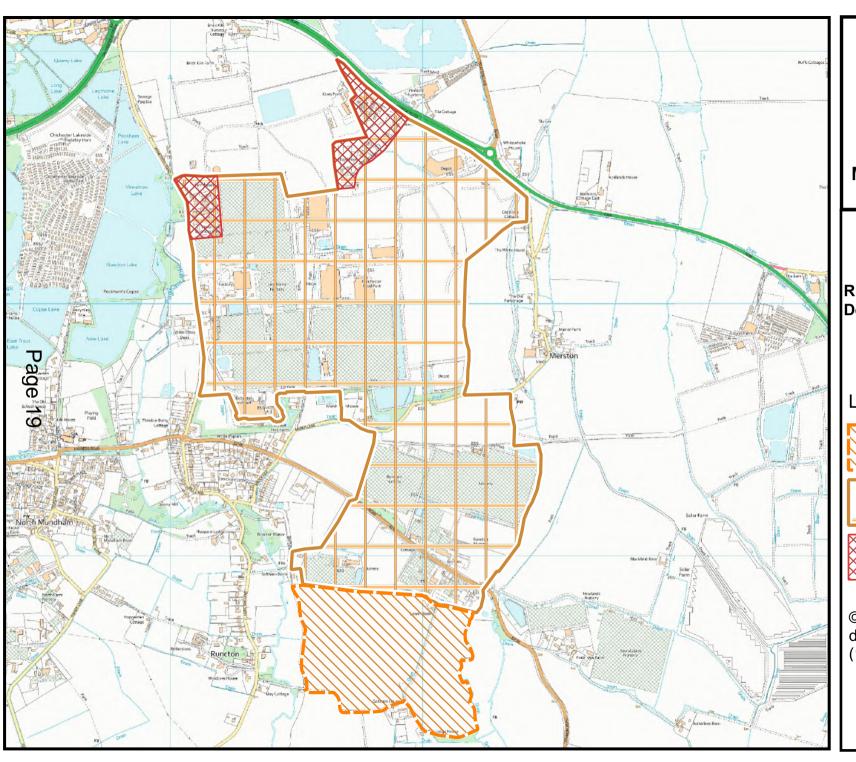

#### **Chapter 7: Employment and Economy**

Policy E3 Addressing Horticultural Needs – extension and deletions to Runcton Horticultural Development Area to be added as detailed on Map E3a.

Policy E5 Retail Strategy and New Development – revised Town Centre boundary to be added to the Policies Map as detailed on Map E5a.

Map E3a

Runcton Horticultural Development Area

Legend

Extension to HDA

Horticultural Development Area

Deletions from HDA

© Crown Copyright and database rights 2023 (100018803)

Map E5a