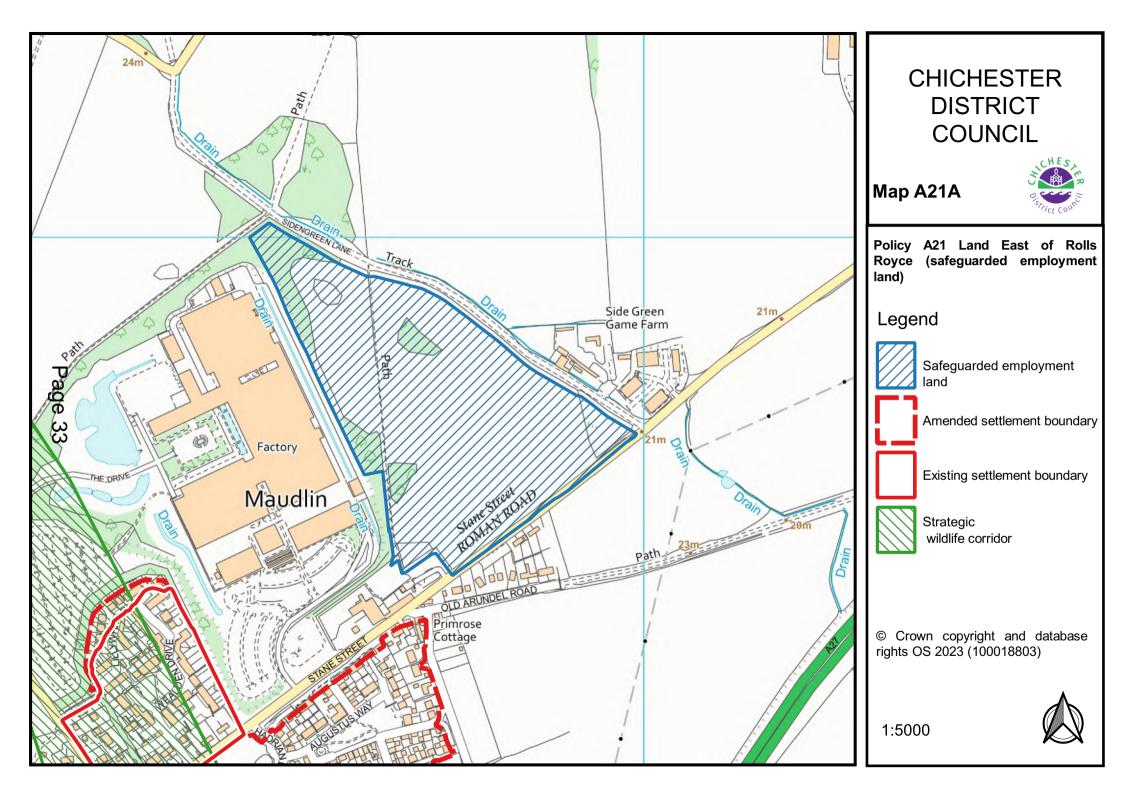

#### **Chapter 10: Strategic and Area Based Policies**

The following to be added to the Policies Map:

- Policy A3: Southern Gateway Development Principles Southern Gateway Regeneration Area; Policy A4: Southern Gateway Bus Station - Bus Depot and Basin Road Car Park; and Policy A5: Southern Gateway – Police Field, Kingsham Road – Map A3-5a
- Policy A6: West of Chichester Map A6a
- Policy A7: Land at Shopwyke (Oving Parish) Map A7a
- Policy A8: Land East of Chichester Map A8a
- Policy A9: Westhampnett/North East Chichester Map A9a
- Policy A10: Land at Maudlin Farm Map A10a
- Policy A11: Highgrove Farm, Bosham Map A11a
- Policy A14: Land West of Tangmere Map A14a
- Policy A16: Goodwood Motor Circuit and Airfield Map A16a
- Policy A17: Development within the vicinity of Goodwood Motor Circuit and Airfield – Map A17a
- Policy A20: Land South of Bognor Road (employment allocation)

   Map A20a
- Policy A21: Land East of Rolls Royce (safeguarded employment land) Map A21a

Areas/Locations to be removed: Development at Chichester City North, Southbourne Strategic Development; Selsey Strategic Development (including employment allocation at Ellis Square) and East Wittering Strategic Development