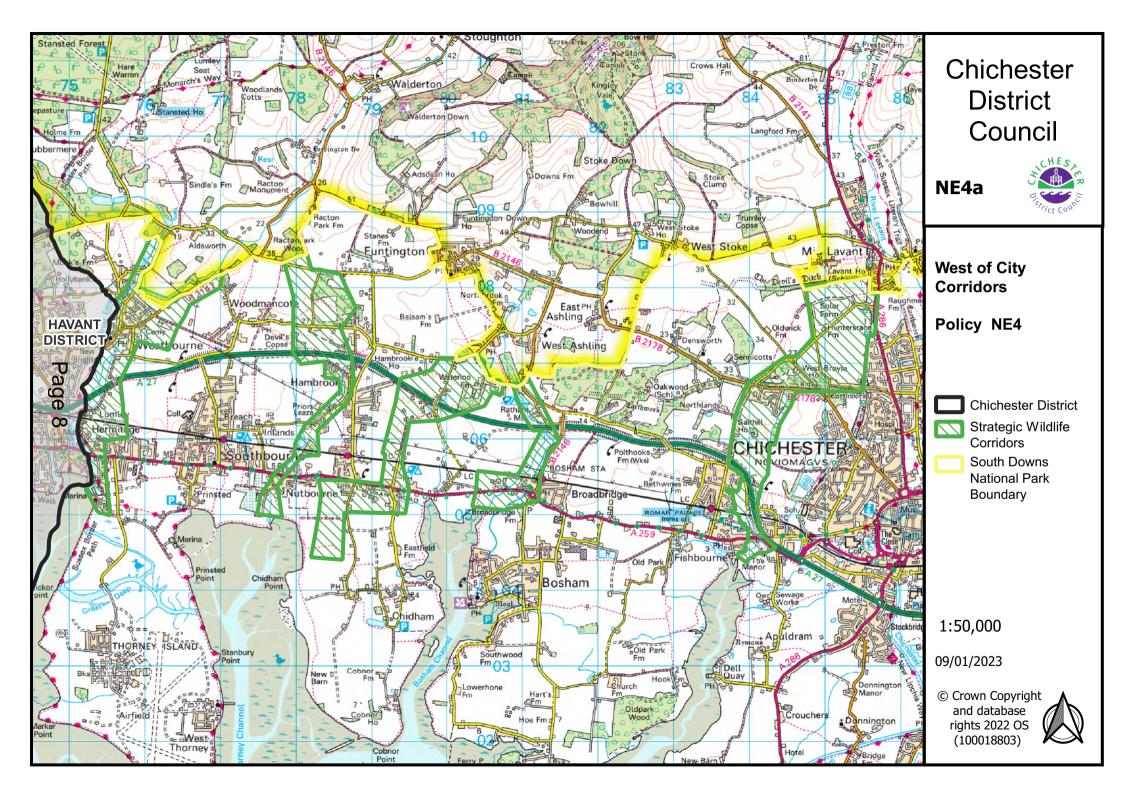

#### **Chapter 4: Climate Change and the Natural Environment**

Policy NE4 Strategic Wildlife Corridors – to be added as detailed on Map NE4a West of City Corridors and Map NE4b East of City Corridors.

Policy NE18 Source Protection Zones – Zones 1 and 1c to be added as detailed on Map NE18a.