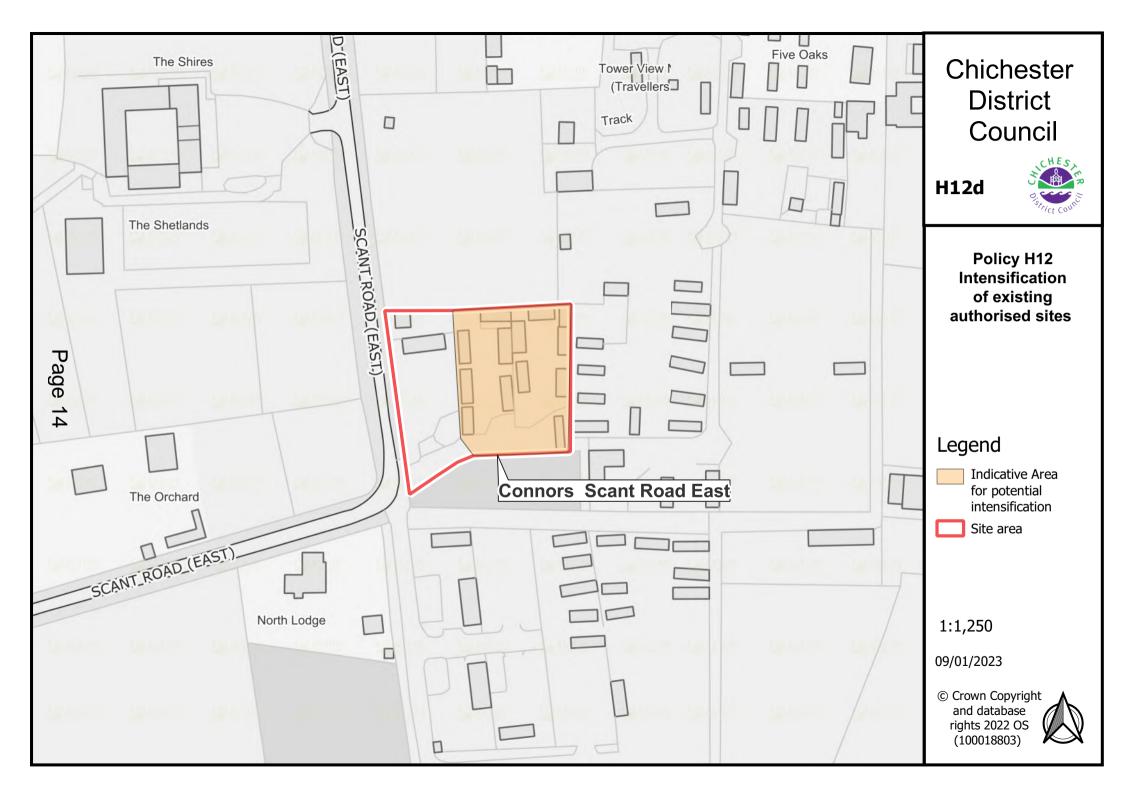

#### **Chapter 5: Housing**

Policy H2: Strategic Locations/Allocations 2021-2039 – see Chapter 10 below for list of sites to be added to policies map.

Gypsy and Traveller: Policy H12 Intensification sites – the following to be added to the Policies Map:

- Map H12a Cherry West
- Map H12b Land at Lakeside Barn
- Map H12c Tower View Nurseries North and South
- Map H12d Connors, Scant Road East
- Map H12e Greenacre
- Map H12f Sunrise, Southbourne
- Map H12g The Stables, Bracklesham Lane
- Map H12h Five Paddocks Farm