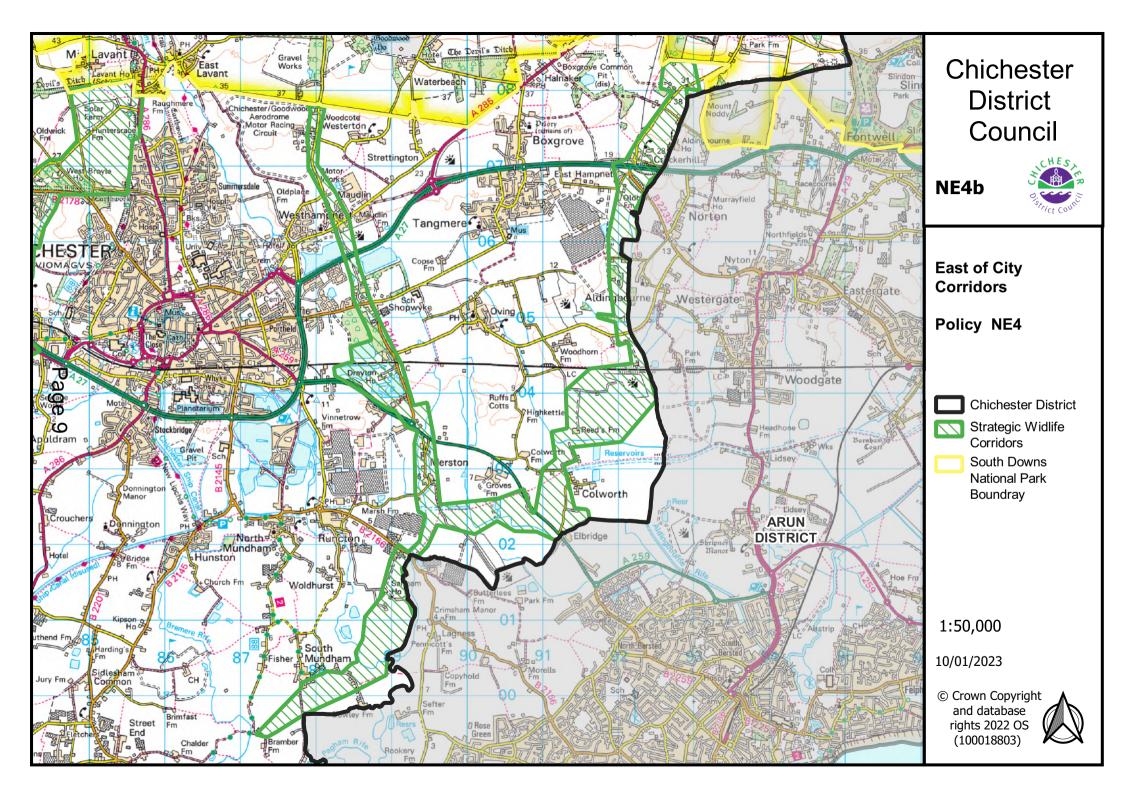

#### **Chapter 4: Climate Change and the Natural Environment**

Policy NE4 Strategic Wildlife Corridors – to be added as detailed on Map NE4a West of City Corridors and Map NE4b East of City Corridors.

Policy NE18 Source Protection Zones – Zones 1 and 1c to be added as detailed on Map NE18a.