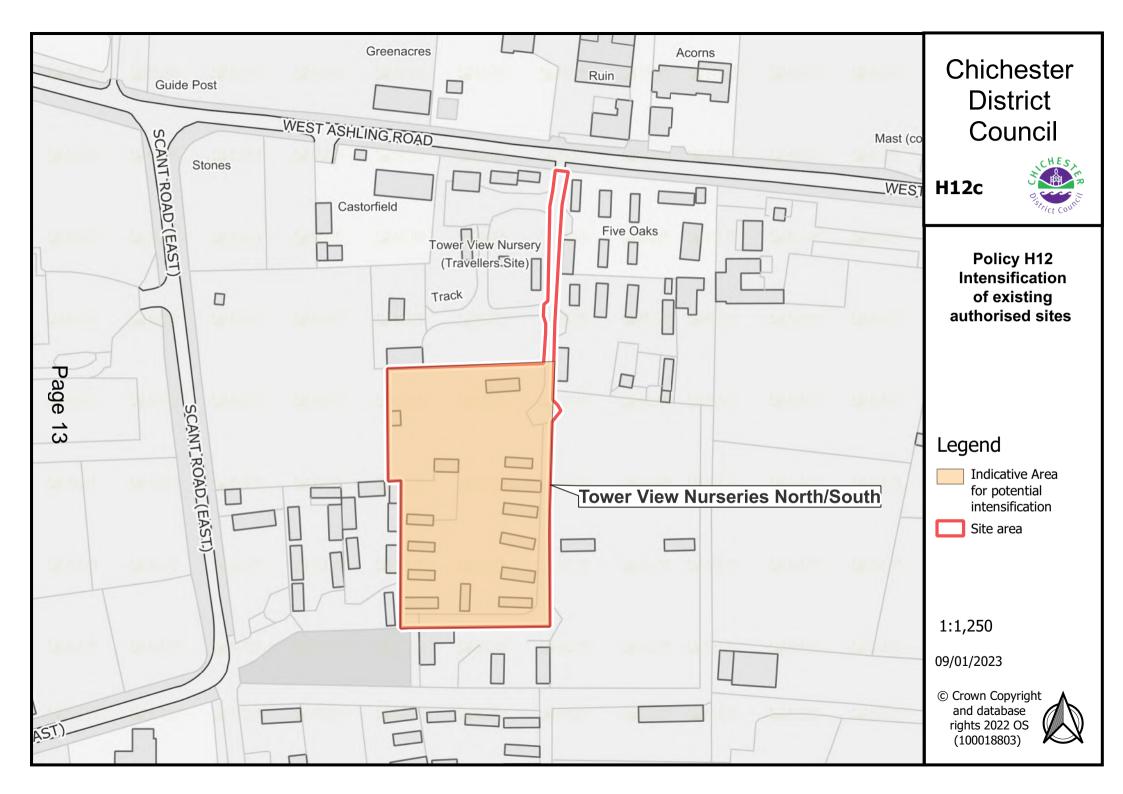

#### **Chapter 5: Housing**

Policy H2: Strategic Locations/Allocations 2021-2039 – see Chapter 10 below for list of sites to be added to policies map.

Gypsy and Traveller: Policy H12 Intensification sites – the following to be added to the Policies Map:

- Map H12a Cherry West
- Map H12b Land at Lakeside Barn
- Map H12c Tower View Nurseries North and South
- Map H12d Connors, Scant Road East
- Map H12e Greenacre
- Map H12f Sunrise, Southbourne
- Map H12g The Stables, Bracklesham Lane
- Map H12h Five Paddocks Farm