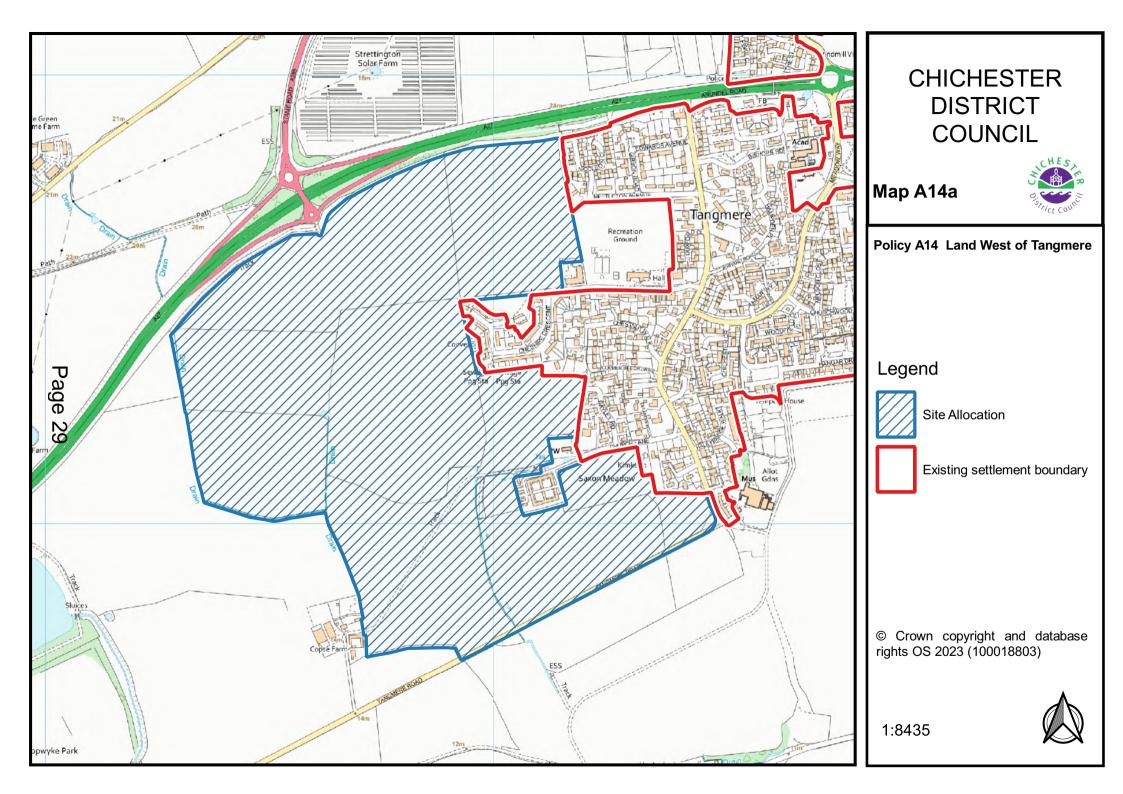

#### **Chapter 10: Strategic and Area Based Policies**

The following to be added to the Policies Map:

- Policy A3: Southern Gateway Development Principles Southern Gateway Regeneration Area; Policy A4: Southern Gateway Bus Station - Bus Depot and Basin Road Car Park; and Policy A5: Southern Gateway – Police Field, Kingsham Road – Map A3-5a
- Policy A6: West of Chichester Map A6a
- Policy A7: Land at Shopwyke (Oving Parish) Map A7a
- Policy A8: Land East of Chichester Map A8a
- Policy A9: Westhampnett/North East Chichester Map A9a
- Policy A10: Land at Maudlin Farm Map A10a
- Policy A11: Highgrove Farm, Bosham Map A11a
- Policy A14: Land West of Tangmere Map A14a
- Policy A16: Goodwood Motor Circuit and Airfield Map A16a
- Policy A17: Development within the vicinity of Goodwood Motor Circuit and Airfield – Map A17a
- Policy A20: Land South of Bognor Road (employment allocation)