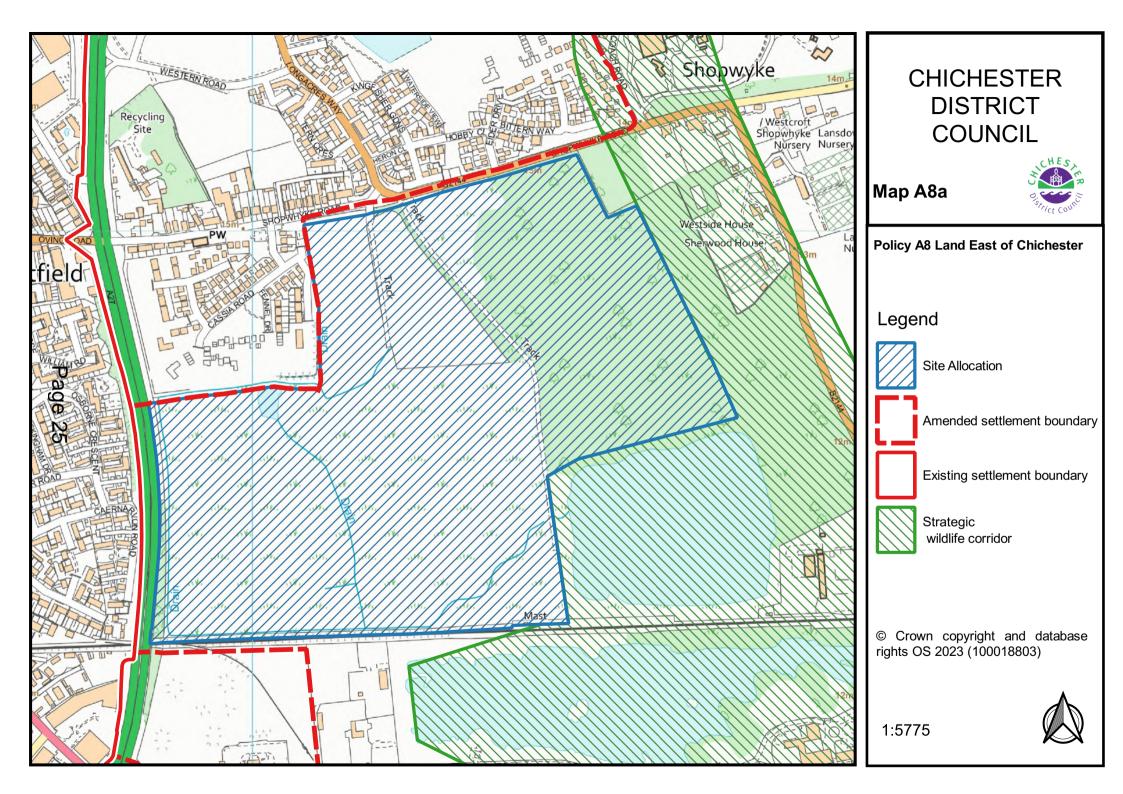

#### **Chapter 10: Strategic and Area Based Policies**

The following to be added to the Policies Map:

- Policy A3: Southern Gateway Development Principles Southern Gateway Regeneration Area; Policy A4: Southern Gateway Bus Station - Bus Depot and Basin Road Car Park; and Policy A5: Southern Gateway – Police Field, Kingsham Road – Map A3-5a
- Policy A6: West of Chichester Map A6a
- Policy A7: Land at Shopwyke (Oving Parish) Map A7a
- Policy A8: Land East of Chichester Map A8a
- Policy A9: Westhampnett/North East Chichester Map A9a
- Policy A10: Land at Maudlin Farm Map A10a
- Policy A11: Highgrove Farm, Bosham Map A11a
- Policy A14: Land West of Tangmere Map A14a
- Policy A16: Goodwood Motor Circuit and Airfield Map A16a
- Policy A17: Development within the vicinity of Goodwood Motor Circuit and Airfield – Map A17a
- Policy A20: Land South of Bognor Road (employment allocation)