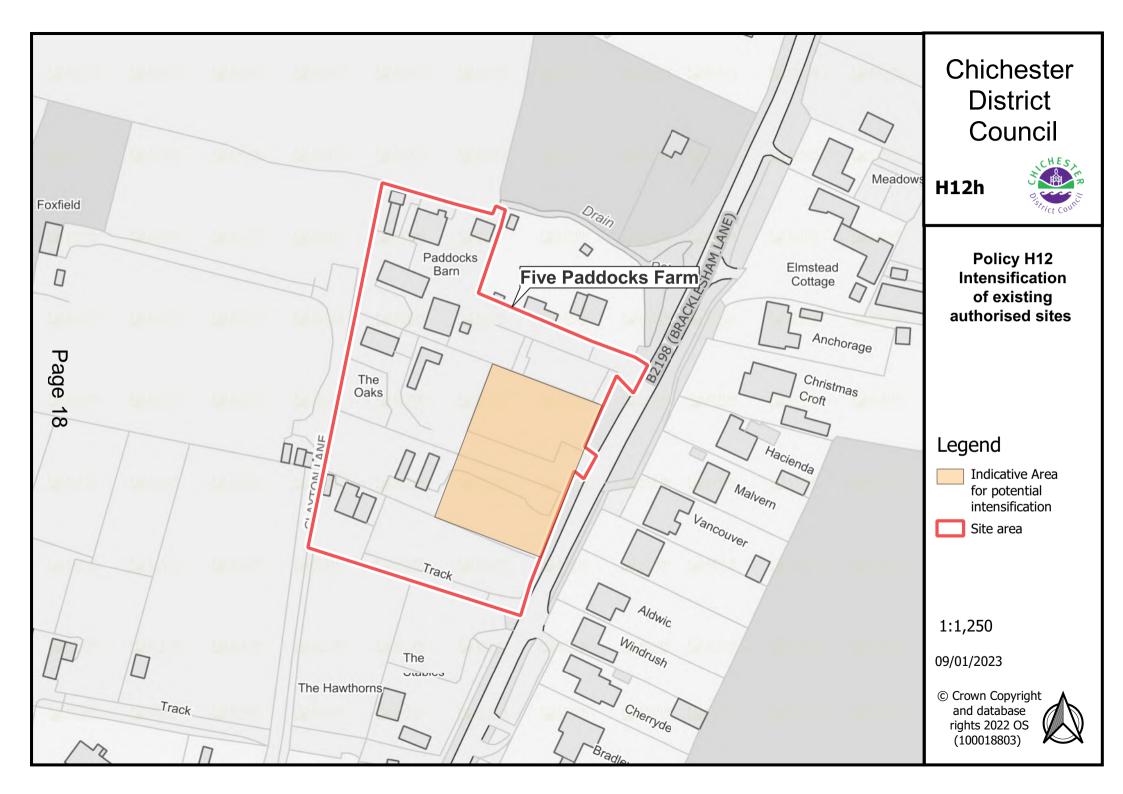

#### **Chapter 5: Housing**

Policy H2: Strategic Locations/Allocations 2021-2039 – see Chapter 10 below for list of sites to be added to policies map.

Gypsy and Traveller: Policy H12 Intensification sites – the following to be added to the Policies Map:

- Map H12a Cherry West
- Map H12b Land at Lakeside Barn
- Map H12c Tower View Nurseries North and South
- Map H12d Connors, Scant Road East
- Map H12e Greenacre
- Map H12f Sunrise, Southbourne
- Map H12g The Stables, Bracklesham Lane
- Map H12h Five Paddocks Farm