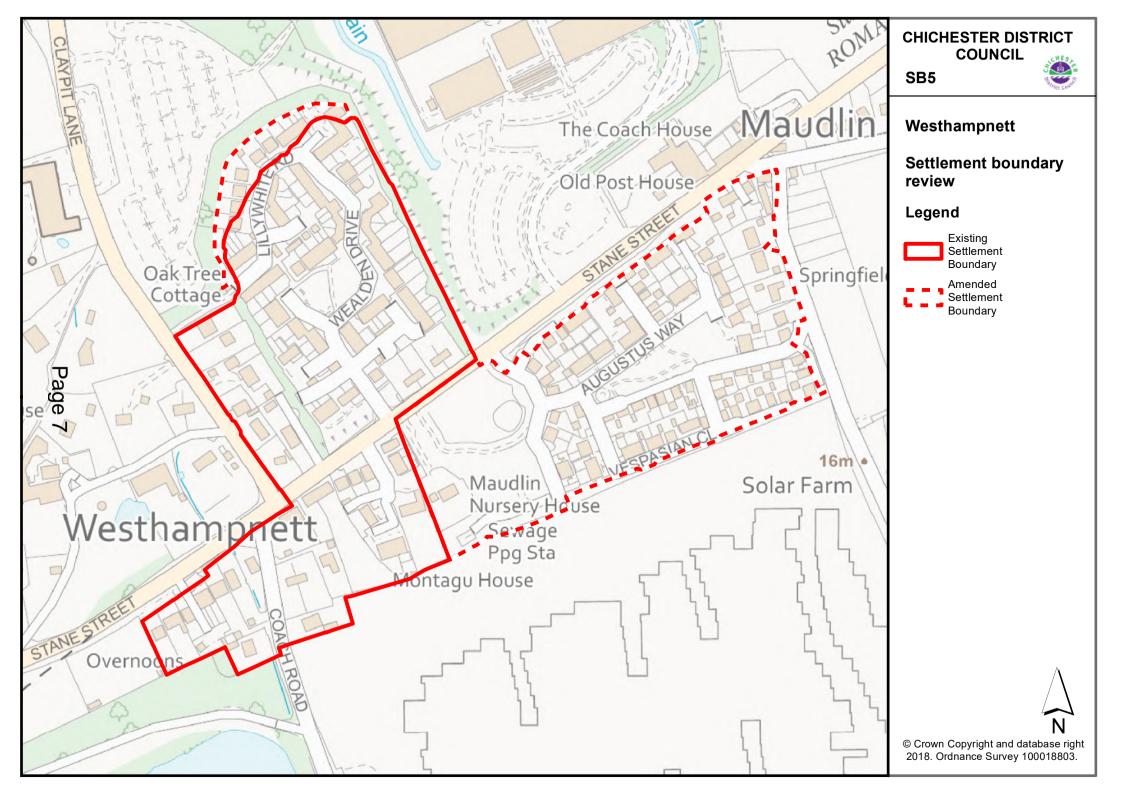

#### **Chapter 3: Spatial Strategy**

Policy S2 Settlement Hierarchy – settlement boundaries to be added as detailed on the following maps:

- Map SB1 Chichester City;
- Map SB2 East Wittering & Bracklesham;
- Map SB3 North Mundham;
- Map SB4 Stockbridge;
- Map SB5 Westhampnett.