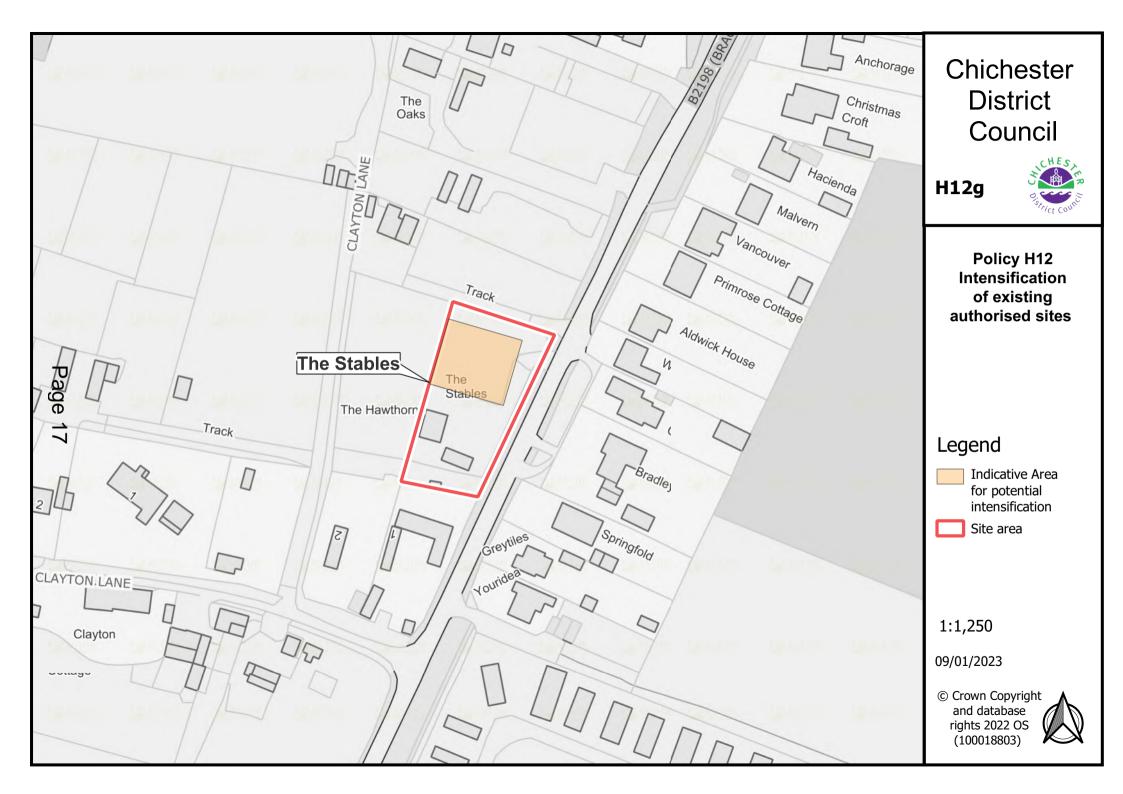

#### **Chapter 5: Housing**

Policy H2: Strategic Locations/Allocations 2021-2039 – see Chapter 10 below for list of sites to be added to policies map.

Gypsy and Traveller: Policy H12 Intensification sites – the following to be added to the Policies Map:

- Map H12a Cherry West
- Map H12b Land at Lakeside Barn
- Map H12c Tower View Nurseries North and South
- Map H12d Connors, Scant Road East
- Map H12e Greenacre
- Map H12f Sunrise, Southbourne
- Map H12g The Stables, Bracklesham Lane
- Map H12h Five Paddocks Farm