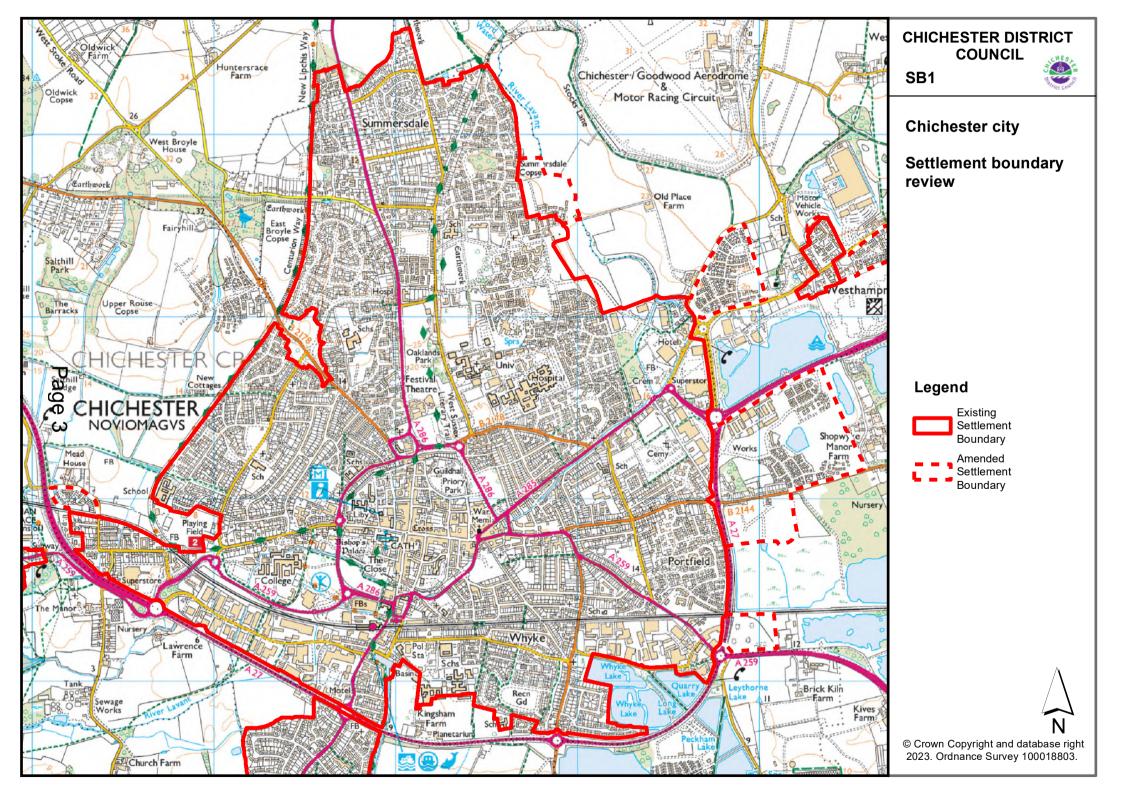

#### **Chapter 3: Spatial Strategy**

Policy S2 Settlement Hierarchy – settlement boundaries to be added as detailed on the following maps:

- Map SB1 Chichester City;
- Map SB2 East Wittering & Bracklesham;
- Map SB3 North Mundham;
- Map SB4 Stockbridge;
- Map SB5 Westhampnett.