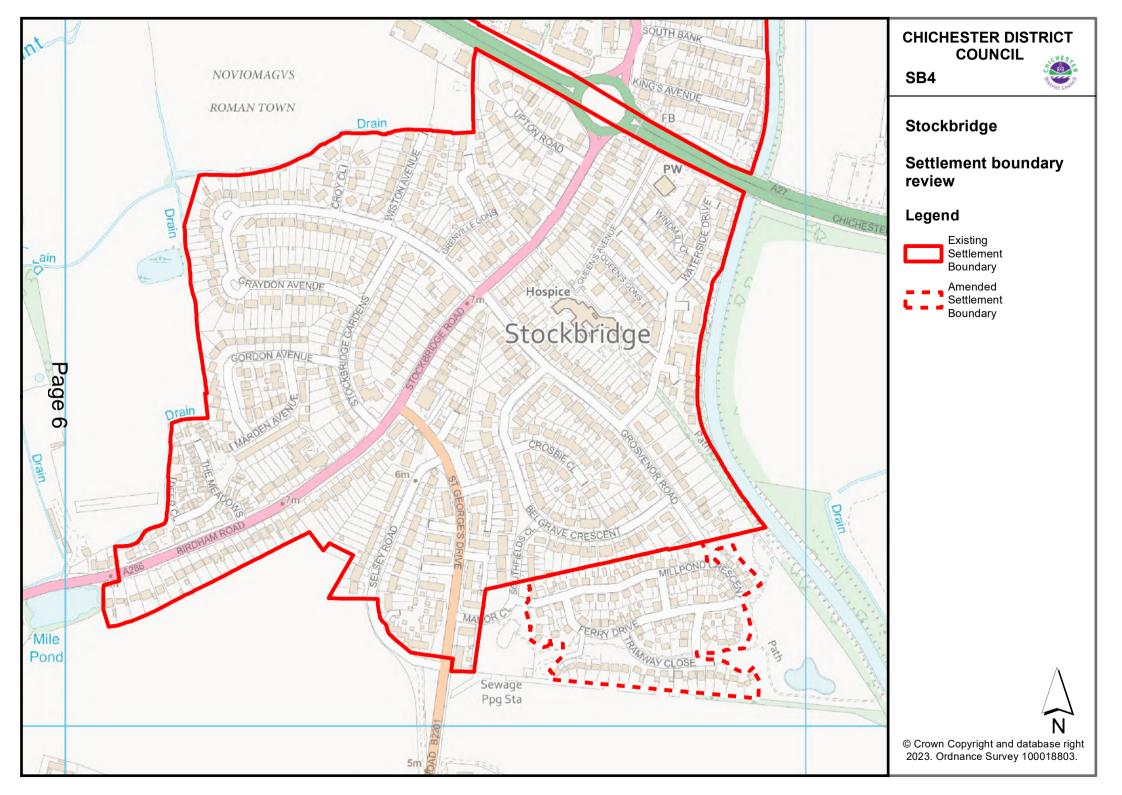

#### **Chapter 3: Spatial Strategy**

Policy S2 Settlement Hierarchy – settlement boundaries to be added as detailed on the following maps:

- Map SB1 Chichester City;
- Map SB2 East Wittering & Bracklesham;
- Map SB3 North Mundham;
- Map SB4 Stockbridge;
- Map SB5 Westhampnett.