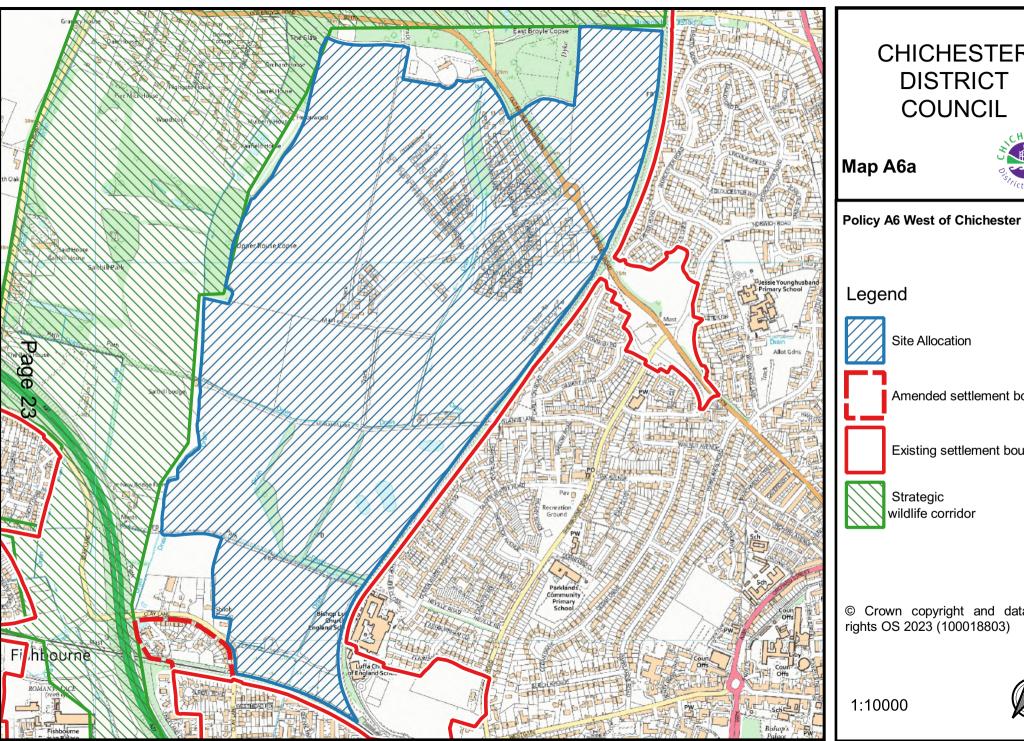

#### **Chapter 10: Strategic and Area Based Policies**

The following to be added to the Policies Map:

- Policy A3: Southern Gateway Development Principles Southern Gateway Regeneration Area; Policy A4: Southern Gateway Bus Station - Bus Depot and Basin Road Car Park; and Policy A5: Southern Gateway – Police Field, Kingsham Road – Map A3-5a
- Policy A6: West of Chichester Map A6a
- Policy A7: Land at Shopwyke (Oving Parish) Map A7a
- Policy A8: Land East of Chichester Map A8a
- Policy A9: Westhampnett/North East Chichester Map A9a
- Policy A10: Land at Maudlin Farm Map A10a
- Policy A11: Highgrove Farm, Bosham Map A11a
- Policy A14: Land West of Tangmere Map A14a
- Policy A16: Goodwood Motor Circuit and Airfield Map A16a
- Policy A17: Development within the vicinity of Goodwood Motor Circuit and Airfield – Map A17a
- Policy A20: Land South of Bognor Road (employment allocation)