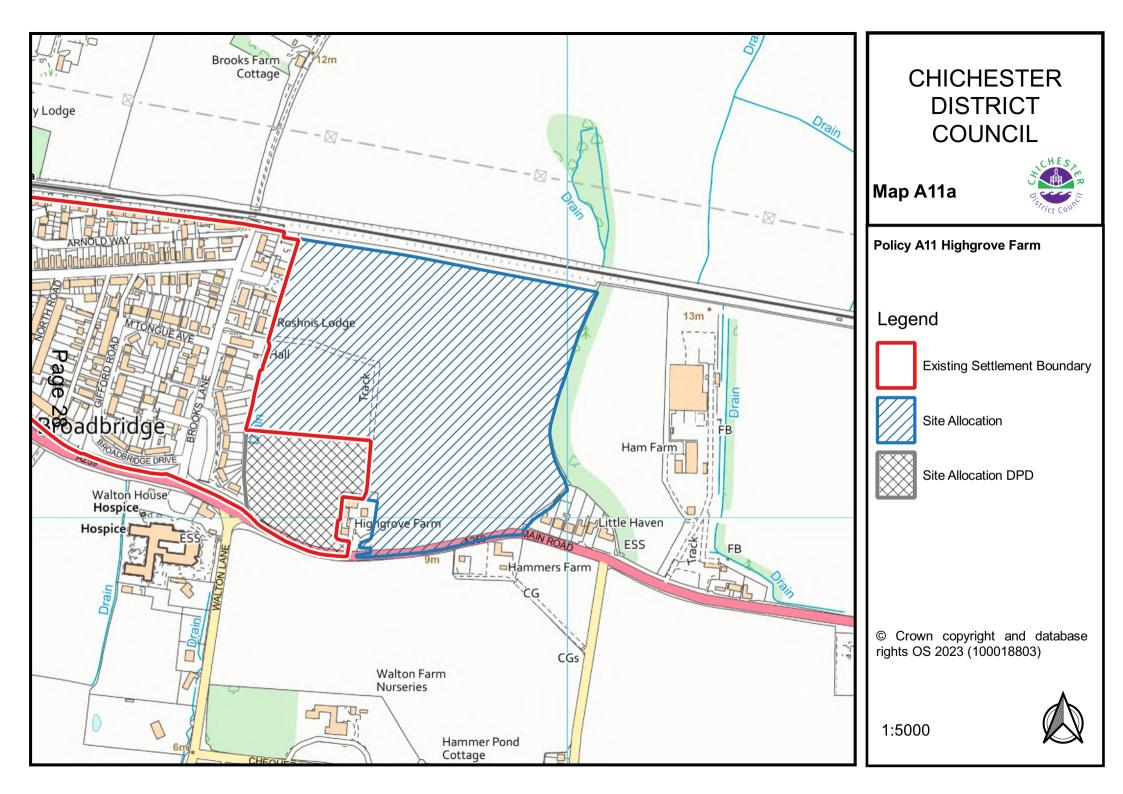

#### **Chapter 10: Strategic and Area Based Policies**

The following to be added to the Policies Map:

- Policy A3: Southern Gateway Development Principles Southern Gateway Regeneration Area; Policy A4: Southern Gateway Bus Station - Bus Depot and Basin Road Car Park; and Policy A5: Southern Gateway – Police Field, Kingsham Road – Map A3-5a
- Policy A6: West of Chichester Map A6a
- Policy A7: Land at Shopwyke (Oving Parish) Map A7a
- Policy A8: Land East of Chichester Map A8a
- Policy A9: Westhampnett/North East Chichester Map A9a
- Policy A10: Land at Maudlin Farm Map A10a
- Policy A11: Highgrove Farm, Bosham Map A11a
- Policy A14: Land West of Tangmere Map A14a
- Policy A16: Goodwood Motor Circuit and Airfield Map A16a
- Policy A17: Development within the vicinity of Goodwood Motor Circuit and Airfield – Map A17a
- Policy A20: Land South of Bognor Road (employment allocation)