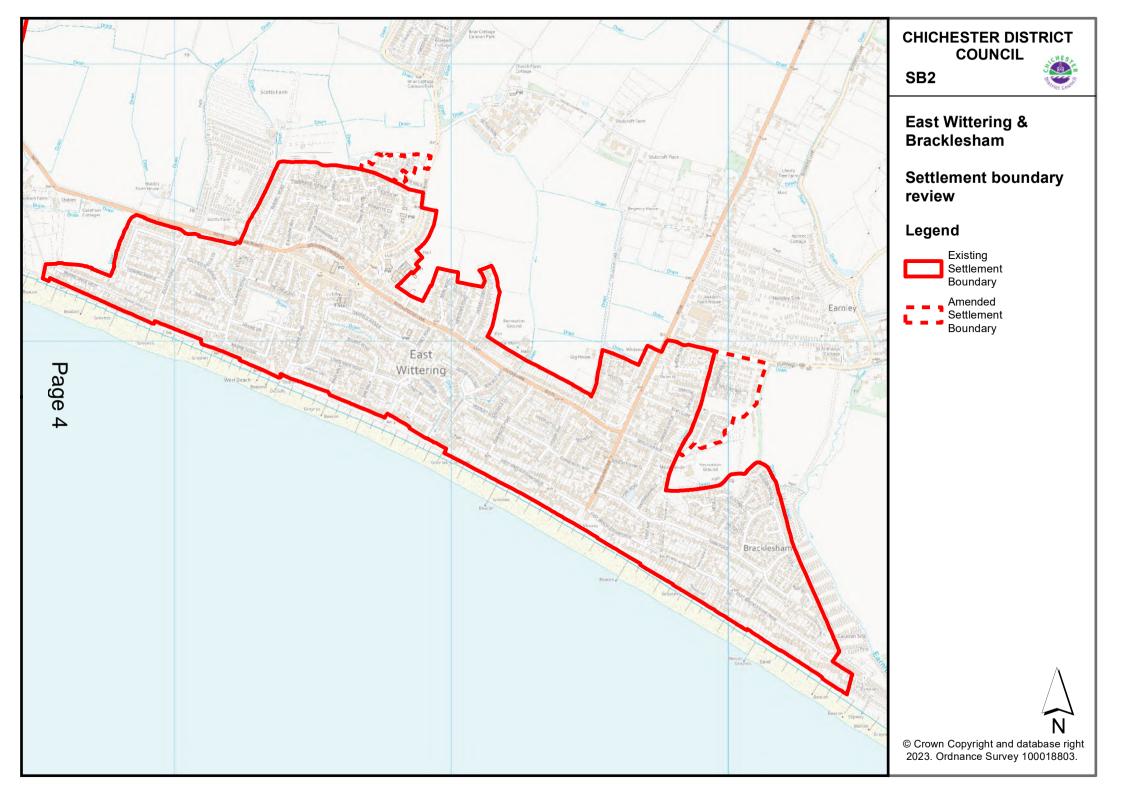

#### **Chapter 3: Spatial Strategy**

Policy S2 Settlement Hierarchy – settlement boundaries to be added as detailed on the following maps:

- Map SB1 Chichester City;
- Map SB2 East Wittering & Bracklesham;
- Map SB3 North Mundham;
- Map SB4 Stockbridge;
- Map SB5 Westhampnett.