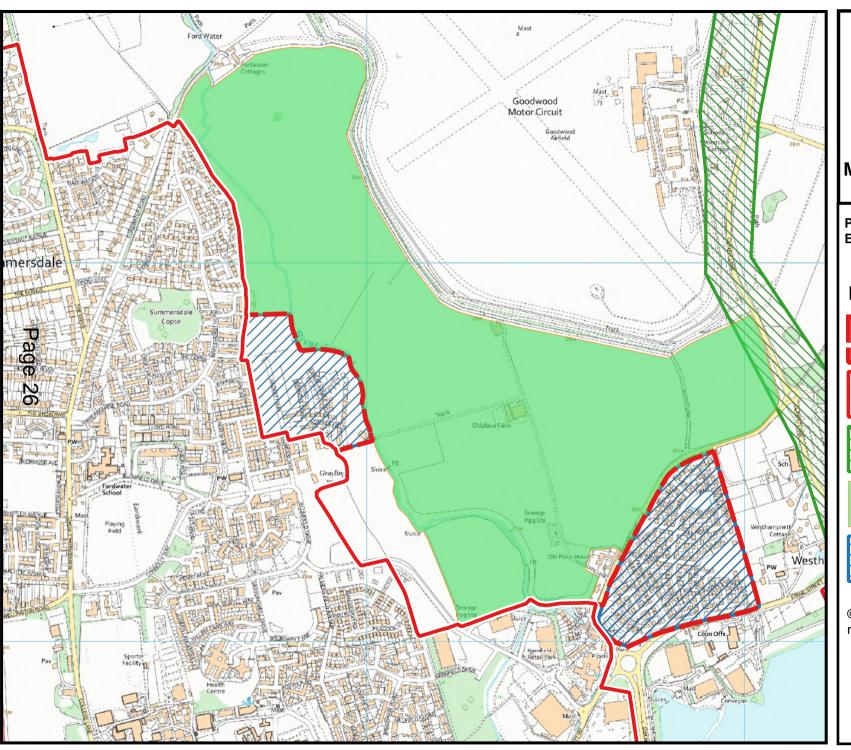

## CHICHESTER **DISTRICT**

Amended settlement boundary

Existing settlement boundary

© Crown copyright and database rights OS 2023 (100018803)

Мар А9а

Policy A9 : Westhampnett/North East Chichester

Legend

 $\Gamma$ 

Amended settlement boundary

Existing settlement boundary

Strategic wildlife corridor

Land removed from existing site allocation

Site Allocation

© Crown copyright and database rights OS 2023 (100018803)

1:10,000