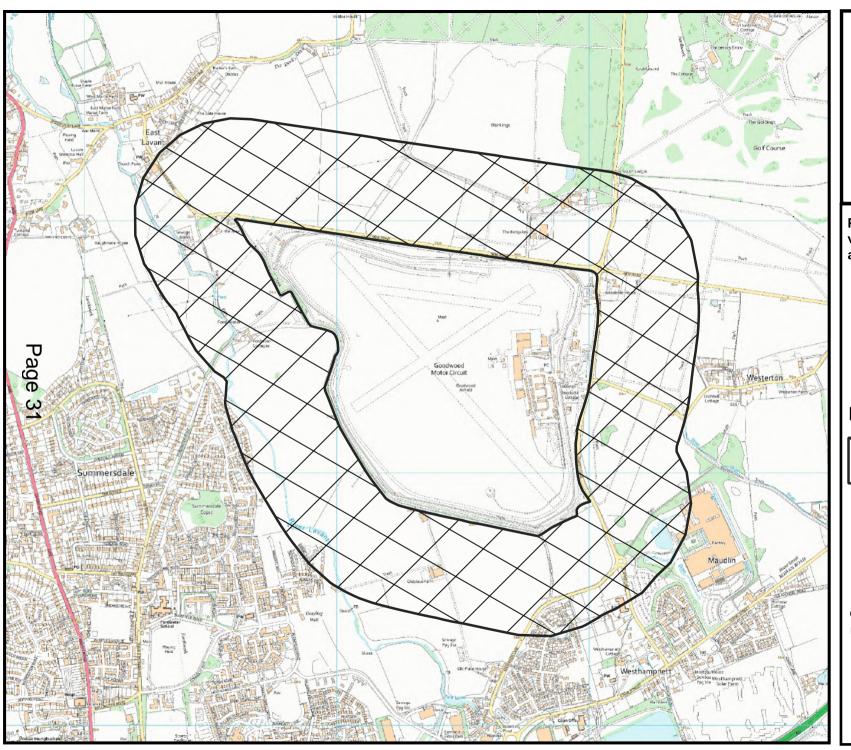

Map A17a

Policy A17: Development within the vicinity of Goodwood Motor Circuit and Airfield

### Legend

Goodwood Circuit Buffer (400 m)

© Crown copyright and database rights OS 2023 (100018803)

This page is intentionally left blank