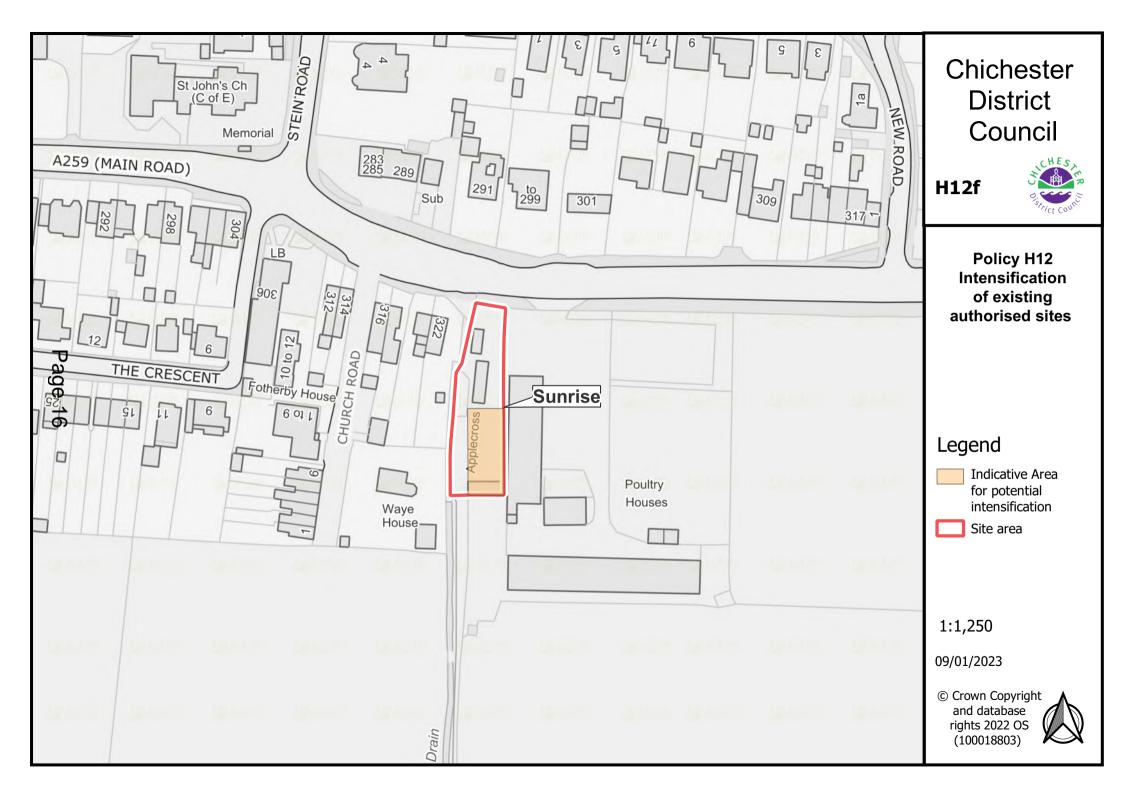

#### **Chapter 5: Housing**

Policy H2: Strategic Locations/Allocations 2021-2039 – see Chapter 10 below for list of sites to be added to policies map.

Gypsy and Traveller: Policy H12 Intensification sites – the following to be added to the Policies Map:

- Map H12a Cherry West
- Map H12b Land at Lakeside Barn
- Map H12c Tower View Nurseries North and South
- Map H12d Connors, Scant Road East
- Map H12e Greenacre
- Map H12f Sunrise, Southbourne
- Map H12g The Stables, Bracklesham Lane
- Map H12h Five Paddocks Farm