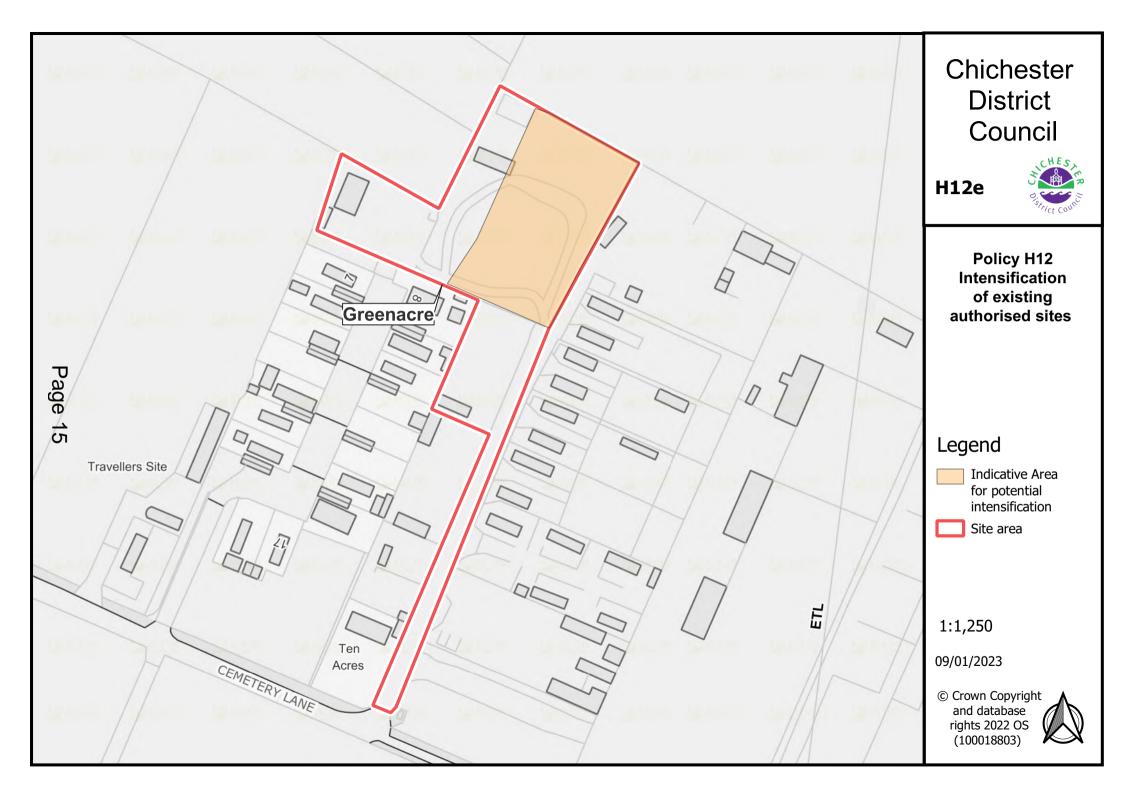

#### **Chapter 5: Housing**

Policy H2: Strategic Locations/Allocations 2021-2039 – see Chapter 10 below for list of sites to be added to policies map.

Gypsy and Traveller: Policy H12 Intensification sites – the following to be added to the Policies Map:

- Map H12a Cherry West
- Map H12b Land at Lakeside Barn
- Map H12c Tower View Nurseries North and South
- Map H12d Connors, Scant Road East
- Map H12e Greenacre
- Map H12f Sunrise, Southbourne
- Map H12g The Stables, Bracklesham Lane
- Map H12h Five Paddocks Farm