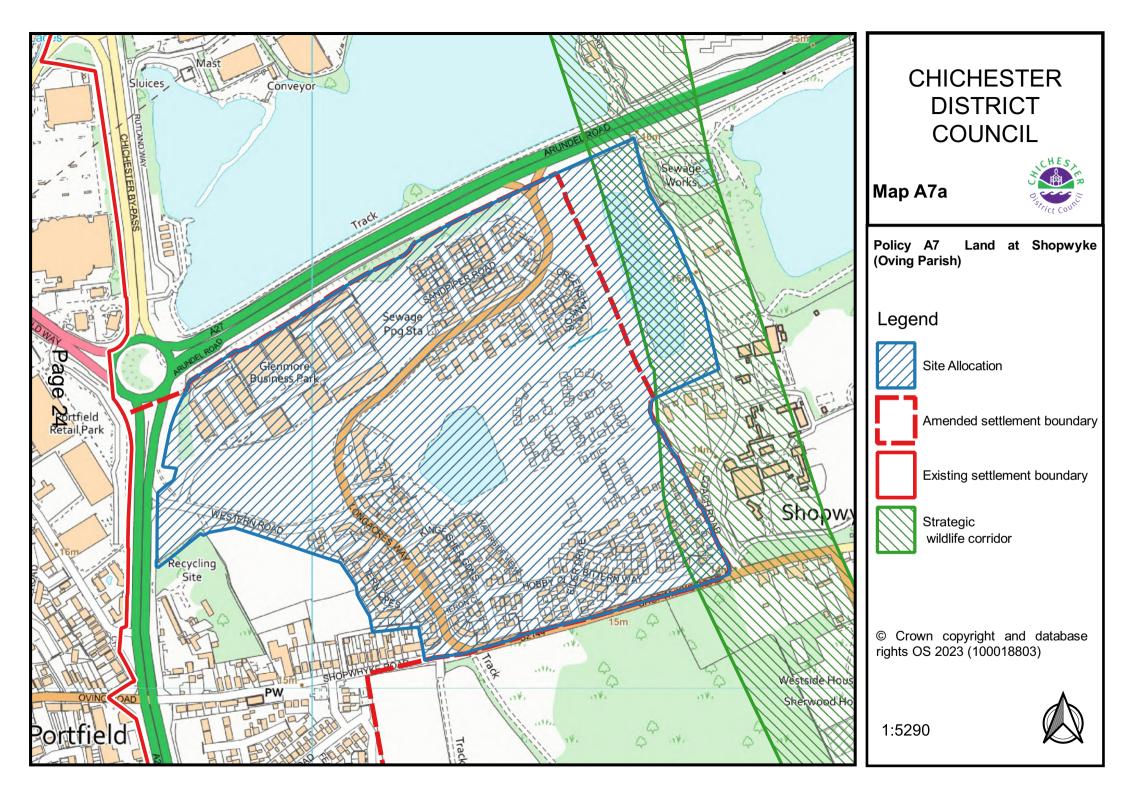

#### **Chapter 10: Strategic and Area Based Policies**

The following to be added to the Policies Map:

- Policy A3: Southern Gateway Development Principles Southern Gateway Regeneration Area; Policy A4: Southern Gateway Bus Station - Bus Depot and Basin Road Car Park; and Policy A5: Southern Gateway – Police Field, Kingsham Road – Map A3-5a
- Policy A6: West of Chichester Map A6a
- Policy A7: Land at Shopwyke (Oving Parish) Map A7a
- Policy A8: Land East of Chichester Map A8a
- Policy A9: Westhampnett/North East Chichester Map A9a
- Policy A10: Land at Maudlin Farm Map A10a
- Policy A11: Highgrove Farm, Bosham Map A11a
- Policy A14: Land West of Tangmere Map A14a
- Policy A16: Goodwood Motor Circuit and Airfield Map A16a
- Policy A17: Development within the vicinity of Goodwood Motor Circuit and Airfield – Map A17a
- Policy A20: Land South of Bognor Road (employment allocation)