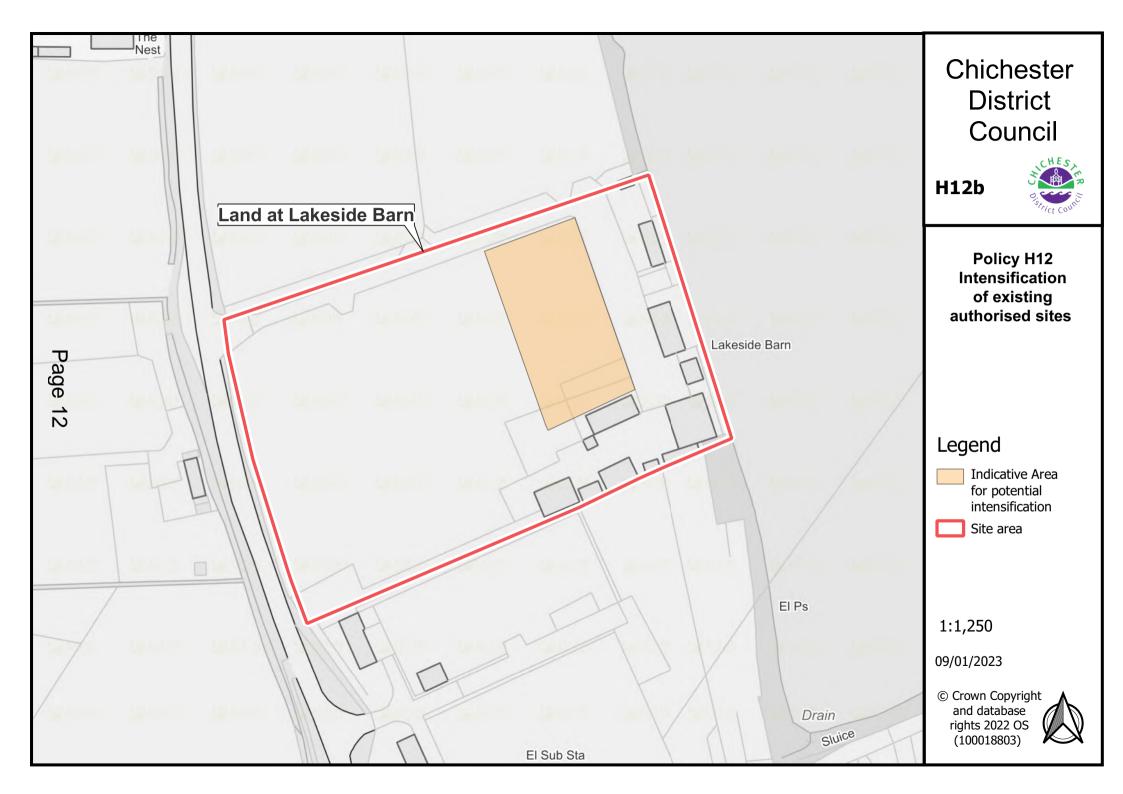

#### **Chapter 5: Housing**

Policy H2: Strategic Locations/Allocations 2021-2039 – see Chapter 10 below for list of sites to be added to policies map.

Gypsy and Traveller: Policy H12 Intensification sites – the following to be added to the Policies Map:

- Map H12a Cherry West
- Map H12b Land at Lakeside Barn
- Map H12c Tower View Nurseries North and South
- Map H12d Connors, Scant Road East
- Map H12e Greenacre
- Map H12f Sunrise, Southbourne
- Map H12g The Stables, Bracklesham Lane
- Map H12h Five Paddocks Farm